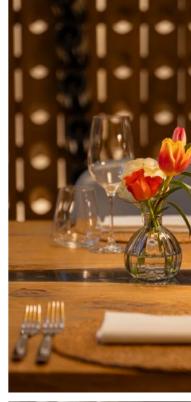

#### THE GLASS ROOM

The Glass Room offers your guests a semi-private space, dressed with a large gold curtain to make the space a little more intimate. The space is furnished with two large cork and brass top tables.

Seated Dining Up to 20 guests

Standing Reception Up to 30 guests