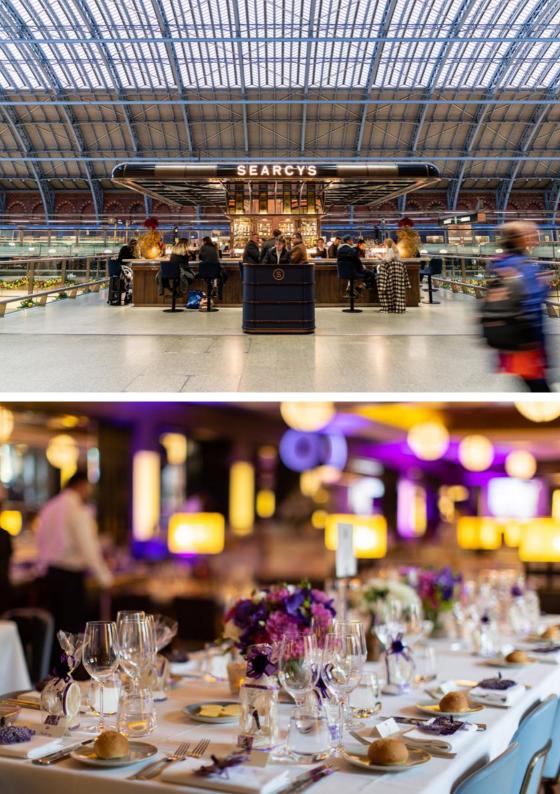

## SEARCYS

AT ST PANCRAS

A true hidden gem, Searcys Brasserie and Champagne Bar is located above the hustle and bustle of St Pancras International Station and can be transformed into a spectacular event space to exclusively hire for any occasion.

St Pancras by Searcys has exclusively planned and hosted private events since 2007 and the team have a wealth of experience in delivering stylish celebrations and functions.

Our range of beautiful spaces can accommodate 2–400 guests for meetings, private dinners, standing receptions and memorable experiences.