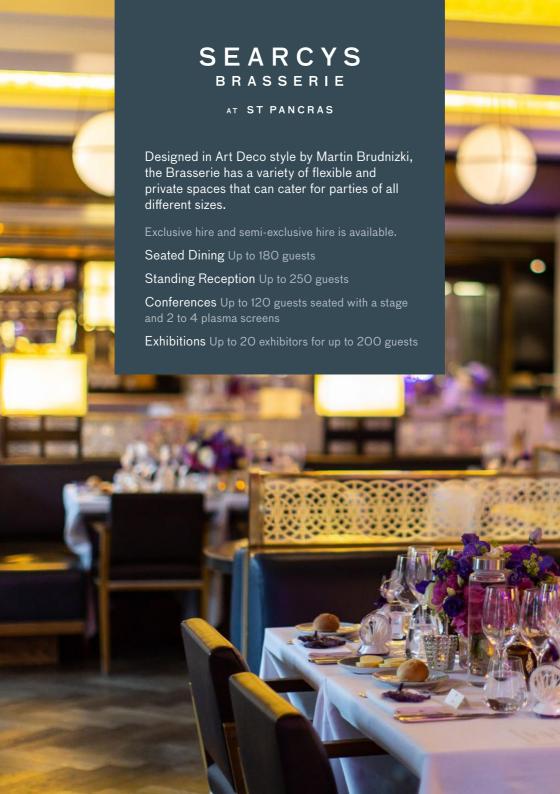

## THE KITCHEN BAR

The Kitchen Bar is a semi-private space located within the Brasserie. The open plan is perfect for any event type, from networking events, standing receptions and intimate dinners.

Seated Dining Up to 50 guests

Standing Reception Up to 100 guests

Exhibitions

Up to 5 exhibitors for up to 60 guests