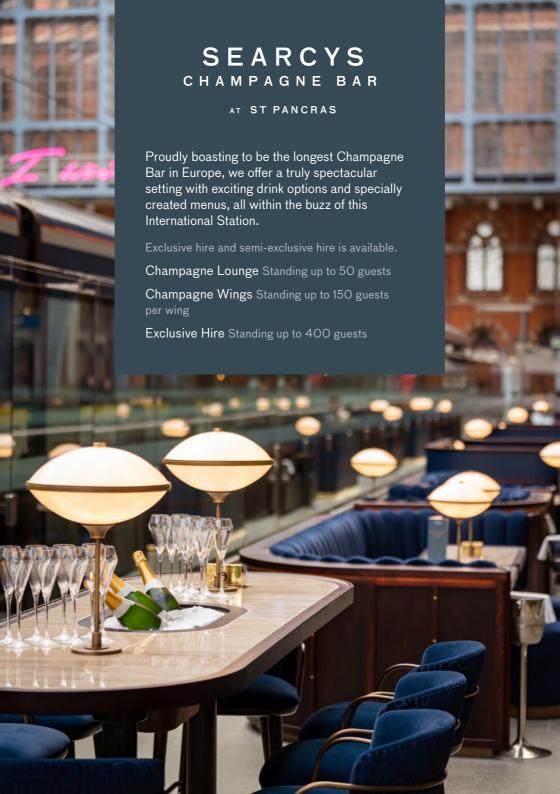

## SEARCYS

AT ST PANCRAS

A true hidden gem, Searcys Brasserie and Champagne Bar is located above the hustle and bustle of St Pancras International Station and can be transformed into a spectacular event space to exclusively hire for any occasion.

St Pancras by Searcys has exclusively planned and hosted private events since 2007 and the team have a wealth of experience in delivering stylish celebrations and functions.

Our range of beautiful spaces can accommodate 2–400 guests for meetings, private dinners, standing receptions and memorable experiences.