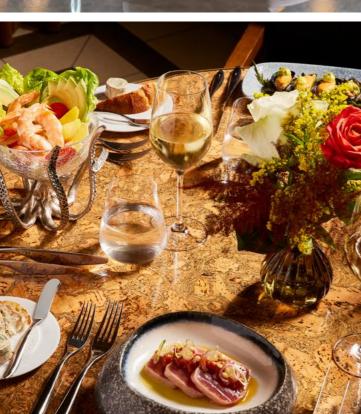

## THE KITCHEN BAR

The Kitchen Bar is a semi-private space located within the Brasserie. The open plan is perfect for any event type, from networking events, standing receptions and intimate dinners.

Seated Dining Up to 50 guests

Standing Reception Up to 100 guests

Exhibitions

Up to 5 exhibitors for up to 60 guests