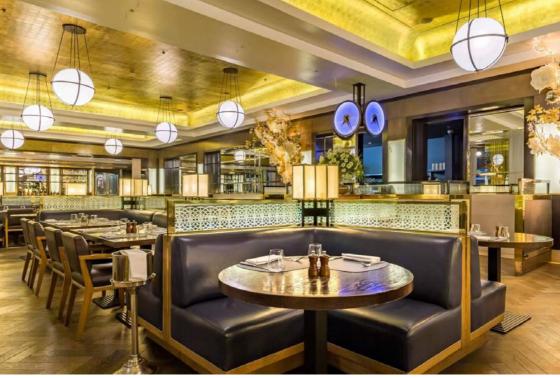

## THE KITCHEN BAR

The Kitchen Bar is a semi-private space located within the Brasserie. The open plan is perfect for any event type, from networking events, standing receptions and intimate dinners.

Seated Dining Up to 50 guests

Standing Reception Up to 100 guests

Exhibitions

Up to 5 exhibitors for up to 60 guests