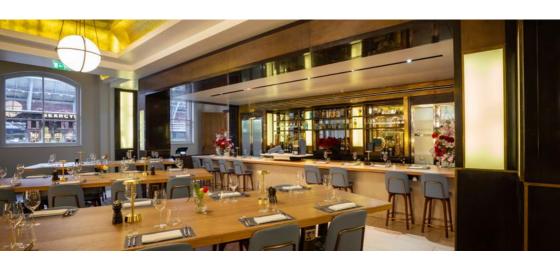

## THE KITCHEN BAR

The Kitchen Bar is a semi-private space located within the Brasserie. The open plan is perfect for any event type, from networking events, standing receptions and intimate dinners.

Seated Dining Up to 50 guests

Standing Reception Up to 100 guests

Exhibitions

Up to 5 exhibitors for up to 60 guests