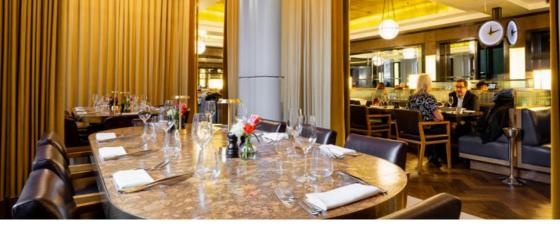

#### THE GLASS ROOM

The Glass Room offers your guests a semi-private space, dressed with a large gold curtain to make the space a little more intimate. The space is furnished with two large cork and brass top tables.