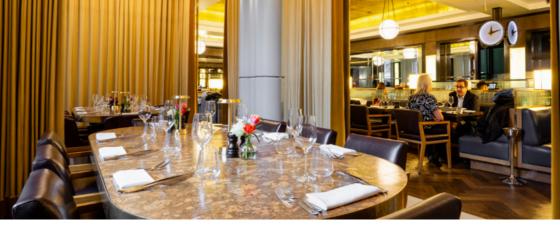

#### THE GLASS ROOM

The Glass Room offers your guests a semi-private space, dressed with a large gold curtain to make the space a little more intimate. The space is furnished with two large cork and brass top tables.

Seated Dining Up to 20 guests

Standing Reception Up to 30 guests