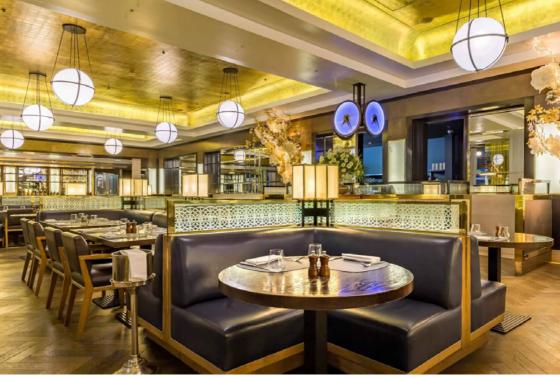

# SEARCYS

AT ST PANCRAS

A true hidden gem, Searcys Brasserie and Champagne Bar is located above the hustle and bustle of St Pancras International Station and can be transformed into a spectacular event space to exclusively hire for any occasion.

St Pancras by Searcys has exclusively planned and hosted private events since 2007 and the team have a wealth of experience in delivering stylish celebrations and functions.

Our range of beautiful spaces can accommodate 2–400 guests for meetings, private dinners, standing receptions and memorable experiences.

THE BRASSERIE | THE CHAMPAGNE BAR
TASTING ROOM | GLASS ROOM | KITCHEN BAR