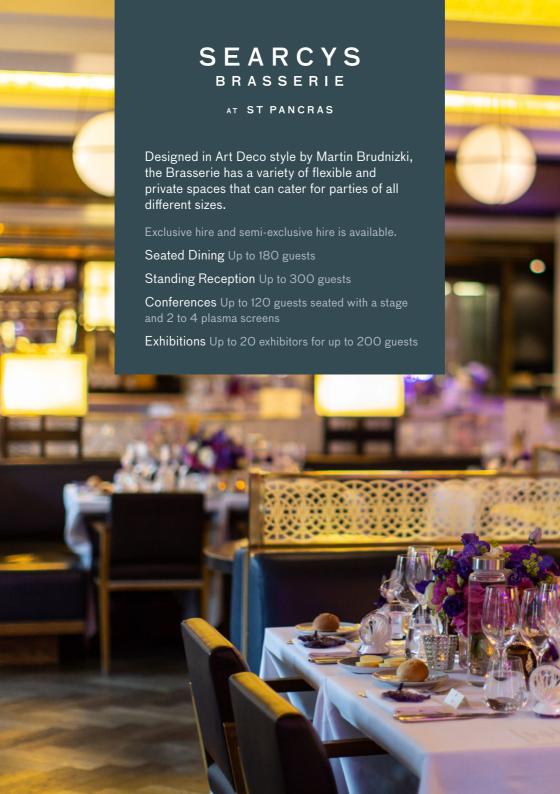

# SEARCYS

AT ST PANCRAS

A true hidden gem, Searcys Brasserie and Champagne Bar is located above the hustle and bustle of St Pancras International Station and can be transformed into a spectacular event space to exclusively hire for any occasion.

St Pancras by Searcys has exclusively planned and hosted private events since 2007 and the team have a wealth of experience in delivering stylish celebrations and functions.

Our range of beautiful spaces can accommodate 2–400 guests for meetings, private dinners, standing receptions and memorable experiences.





THE BRASSERIE | THE CHAMPAGNE BAR
TASTING ROOM | GLASS ROOM | KITCHEN BAR









### THE TASTING ROOM

The Tasting Room is a private space and is most popular for meetings and private celebrations. The walls are adorned with a beautiful engraving of the Champagne region of France and the room is equipped with a plasma screen.

Seated Dining Up to 14 guests

Standing Reception Up to 25 guests



#### THE GLASS ROOM

The Glass Room offers your guests a semi-private space, dressed with a large gold curtain to make the space a little more intimate. The space is furnished with two large cork and brass top tables.

Seated Dining Up to 20 guests

Standing Reception Up to 30 guests



## THE KITCHEN BAR

The Kitchen Bar is a semi-private space located within the Brasserie. The open plan is perfect for any event type, from networking events, standing receptions and intima