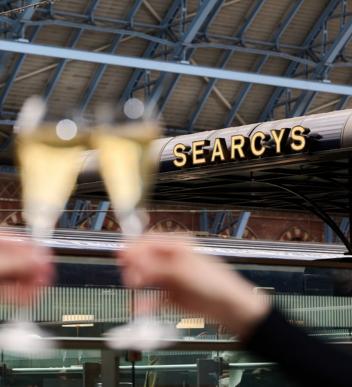

# SEARCYS

AT ST PANCRAS

A true hidden gem, Searcys Brasserie and Champagne Bar is located above the hustle and bustle of St Pancras International Station and can be transformed into a spectacular event space to exclusively hire for any occasion.

St Pancras by Searcys has exclusively planned and hosted private events since 2007 and the team have a wealth of experience in delivering stylish celebrations and functions.

Our range of beautiful spaces can accommodate 2–400 guests for meetings, private dinners, standing receptions and memorable experiences.