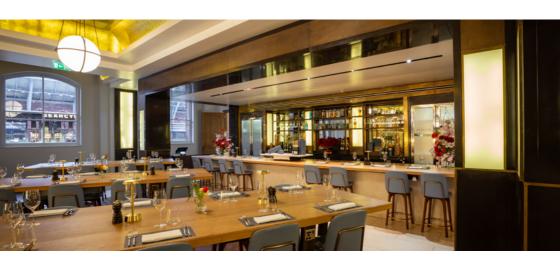

## THE KITCHEN BAR

The Kitchen Bar is a semi-private space located within the Brasserie. The open plan is perfect for any event type, from networking events, standing receptions and intimate dinners.

Seated Dining Up to 50 guests

Standing Reception Up to 100 guests

Exhibitions

Up to 5 exhibitors for up to 60 guests