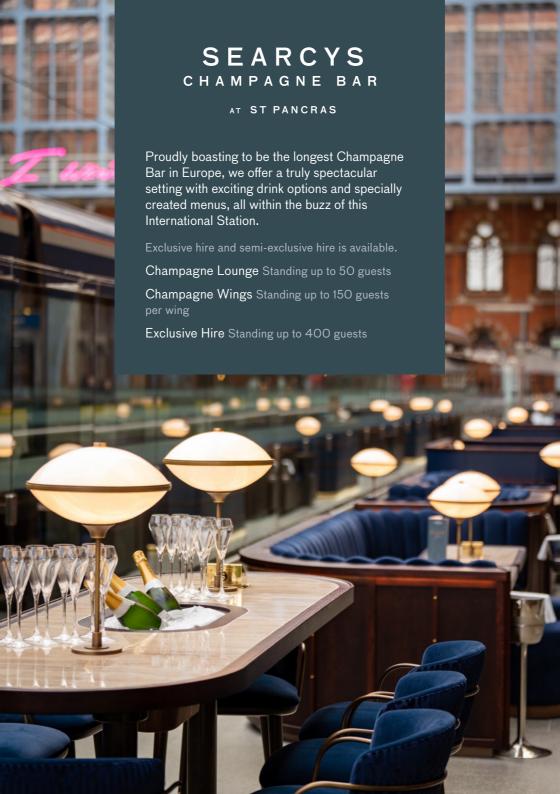

# SEARCYS

AT ST PANCRAS

A true hidden gem, Searcys Brasserie and Champagne Bar is located above the hustle and bustle of St Pancras International Station and can be transformed into a spectacular event space to exclusively hire for any occasion.

St Pancras by Searcys has exclusively planned and hosted private events since 2007 and the team have a wealth of experience in delivering stylish celebrations and functions.

Our range of beautiful spaces can accommodate 2–400 guests for meetings, private dinners, standing receptions and memorable experiences.





THE BRASSERIE | THE CHAMPAGNE BAR
TASTING ROOM | GLASS ROOM | KITCHEN BAR









### THE TASTING ROOM

The Tasting Room is a private space and is most popular for meetings and private celebrations. The walls are adorned with a beautiful engraving of the Champagne region of France and the room is equipped with a plasma screen.

Seated Dining Up to 14 guests

Standing Reception Up to 25 guests



#### THE GLASS ROOM

The Glass Room offers your guests a semi-private space, dressed with a large gold curtain to make the space a little more intimate. The space is furnished with two large cork and brass top tables.

Seated Dining Up to 20 guests

Standing Reception Up to 30 guests



## THE KITCHEN BAR

The Kitchen Bar is a semi-private space located within the Brasserie. The open plan is perfect for any event type, from networking events, standing receptions and inti