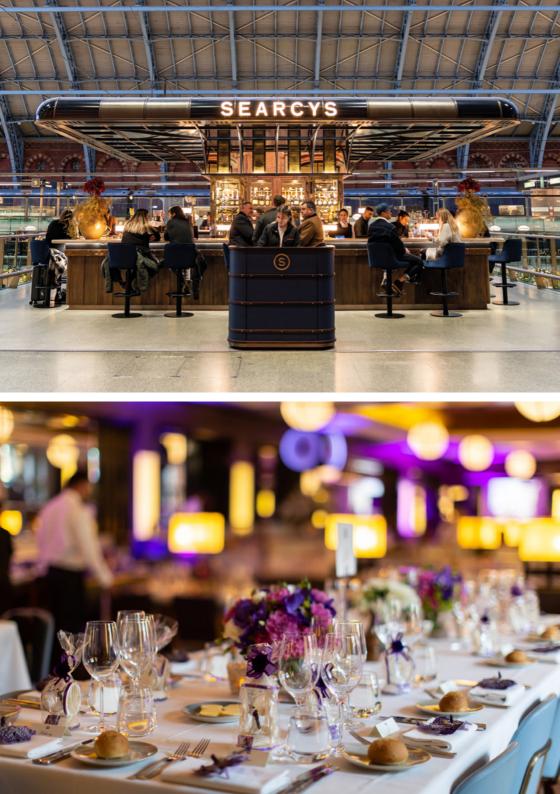

# SEARCYS

AT ST PANCRAS

A true hidden gem, Searcys Brasserie and Champagne Bar is located above the hustle and bustle of St Pancras International Station and can be transformed into a spectacular event space to exclusively hire for any occasion.

St Pancras by Searcys has exclusively planned and hosted private events since 2007 and the team have a wealth of experience in delivering stylish celebrations and functions.

Our range of beautiful spaces can accommodate 2–400 guests for meetings, private dinners, standing receptions and memorable experiences.